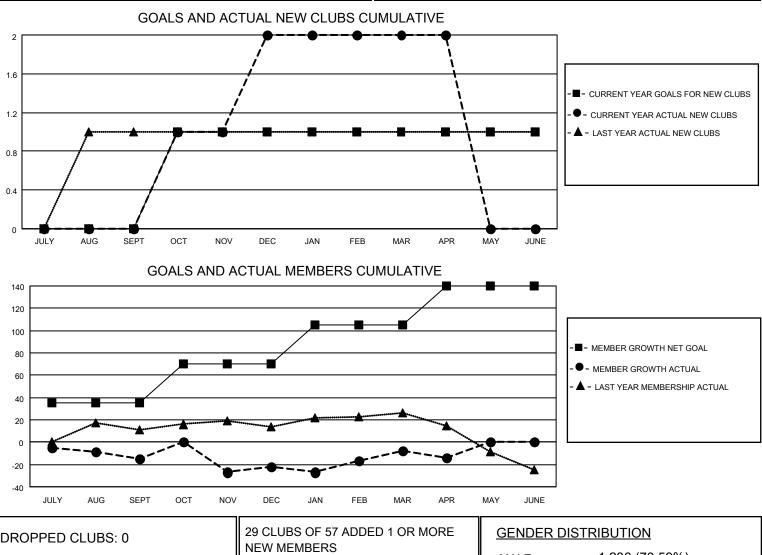

## LOCATION OHIO

District 13 OH2

Results as of: 4/30/2021

| Clubs                 |               |           |               | Members               |                        |                         |                                                    |  |
|-----------------------|---------------|-----------|---------------|-----------------------|------------------------|-------------------------|----------------------------------------------------|--|
| RESULTS FOR 2020-2021 |               |           |               | RESULTS FOR 2020-2021 |                        |                         |                                                    |  |
| QUARTER               | NEW CLUB GOAL | NEW CLUBS | DROPPED CLUBS | QUARTER               | BER GROWTH NET<br>GOAL | MEMBER GROWTH<br>ACTUAL | DROPPED<br>MEMBERS ACTUAL<br>(including transfers) |  |
| JULY/AUG/SEPT         | 0             | 0         | 0             | JULY/AUG/SEPT         | 35                     | 20                      | 31                                                 |  |
| OCT/NOV/DEC           | 1             | 2         | 0             | OCT/NOV/DEC           | 35                     | 77                      | 77                                                 |  |
| JAN/FEB/MAR           | 0             | 0         | 0             | JAN/FEB/MAR           | 35                     | 39                      | 23                                                 |  |
| APR/MAY/JUNE          | 0             | 0         | 0             | APR/MAY/JUNE          | 35                     | 4                       | 10                                                 |  |

| DROPPED CLUBS: 0 |     | 29 CLUBS OF 57 ADDED 1 OR MORE | GENDER DISTRIBUTION                                             |                |     |
|------------------|-----|--------------------------------|-----------------------------------------------------------------|----------------|-----|
|                  |     | NEW MEMBERS                    | MALE                                                            | 1,236 (70.59%) |     |
|                  |     |                                | FEMALE                                                          | 515 (29.41%)   |     |
| DROPPED MEMBERS  |     |                                |                                                                 |                |     |
| DECEASED         | 24  | CLICK HERE FOR CUMULATIVE      | TOTAL FAMILY UNIT MEMBERS<br>FAMILY MEMBERS PAYING HALF<br>DUES |                | 373 |
| CLUB CANCELLED   | 0   | MEMBERSHIP DATA                |                                                                 |                | 100 |
| OTHER            | 117 |                                |                                                                 |                | 190 |
| TOTAL            | 141 |                                |                                                                 |                |     |
|                  |     | -                              |                                                                 |                |     |